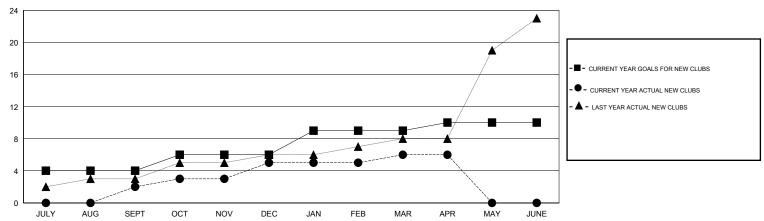

of: 4/30/2017

#### GMT: NAZMUL HAQUE

## **LOCATION REP OF BANGLADESH**

GMT CA

| Clubs  RESULTS FOR 2016-2017 |   |   |   | Members  RESULTS FOR 2016-2017 |     |     |     |
|------------------------------|---|---|---|--------------------------------|-----|-----|-----|
|                              |   |   |   |                                |     |     |     |
| JULY/AUG/SEPT                | 4 | 2 | 0 | JULY/AUG/SEPT                  | 105 | 116 | 146 |
| OCT/NOV/DEC                  | 2 | 3 | 1 | OCT/NOV/DEC                    | -35 | 154 | 208 |
| JAN/FEB/MAR                  | 3 | 1 | 0 | JAN/FEB/MAR                    | 95  | 98  | 60  |
| APR/MAY/JUNE                 | 1 | 0 | 0 | APR/MAY/JUNE                   | -20 | 23  | 4   |

#### GOALS AND ACTUAL NEW CLUBS CUMULATIVE



### GOALS AND ACTUAL MEMBERS CUMULATIVE



| - ■ - NEW MEMBER GROWTH NET GOAL  |  |
|-----------------------------------|--|
| - ● - NEW MEMBER GROWTH ACTUAL    |  |
| - ▲ - LAST YEAR MEMBERSHIP ACTUAL |  |
|                                   |  |
|                                   |  |
|                                   |  |

| DROPPED CLUBS: 1 |     |
|------------------|-----|
| DROPPED MEMBERS  |     |
| DECEASED         | 0   |
| CLUB CANCELLED   | 48  |
| OTHER            | 370 |
| TOTAL            | 418 |

| 51 CLUBS OF 127 ADDED 1 OR MORE | GENDER DIST | GENDER DISTRIBUTION |  |  |
|---------------------------------|-------------|---------------------|--|--|
| NEW MEMBERS                     | MALE        | 3,08                |  |  |
|                                 | FEMALE