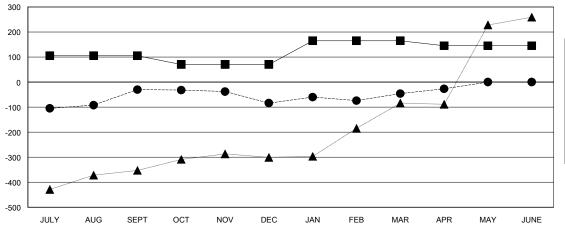

### GOALS AND ACTUAL MEMBERS CUMULATIVE

| - ■ - NEW MEMBER GROWTH NET GOAL  |  |
|-----------------------------------|--|
| - ● - NEW MEMBER GROWTH ACTUAL    |  |
| - ▲ - LAST YEAR MEMBERSHIP ACTUAL |  |
|                                   |  |
|                                   |  |
|                                   |  |